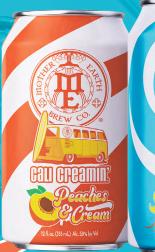

## WHAT'S IN THE BOX

12oz CANS **12 - PACK 4 FLAVORS** 

4 Call Creamins

Highlighting hints of vanilla and a distinct yellow peach flavor that finishes slightly sweeter than its original Cali Creamin' counterpart. It's like Grandma's peach cobbler, but cold, carbonated, and without all the guilt.