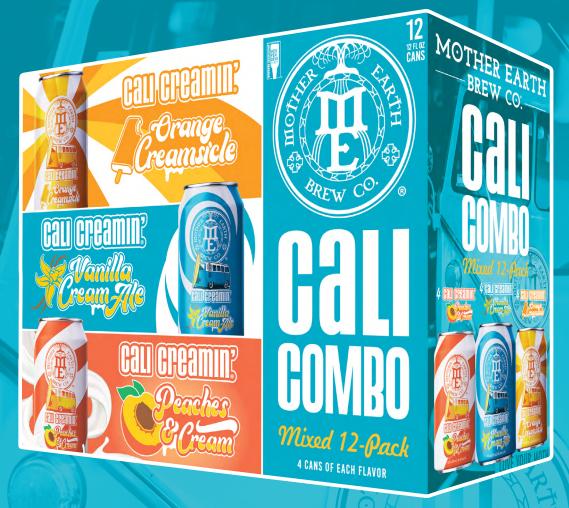

## WHAT'S IN THE BOX

12oz CANS **12 - PACK 4 FLAVORS** 

4 Call Creamins

Highlighting hints of vanilla and a distinct yellow peach flavor that finishes slightly sweeter than its original Cali Creamin' counterpart. It's like Grandma's peach cobbler, but cold, carbonated, and without all the guilt.

Our flagship has redefined the category and made a classic style cool again. We use Madagascar Vanilla Bean to give it that "Cream Soda" kick. This beer finishes dry despite a subtle perceived sweetness from the Vanilla.

Using our flagship ale as a base, we put an even more nostalgic twist on our style-defining brew. Features hints of vanilla and a distinct citrus cream flavor that finishes slightly sweeter than its Cream Ale counterpart.