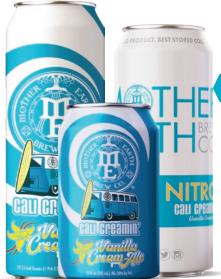

#### **CALI CREAMIN'**

**VANILLA CREAM ALE • 5.0% ABV** 

Our flagship offering is golden to pale in color, with low bitterness, medium body, and a white head. This Cream Ale has redefined the category. AVAILABLE ON NITRO.