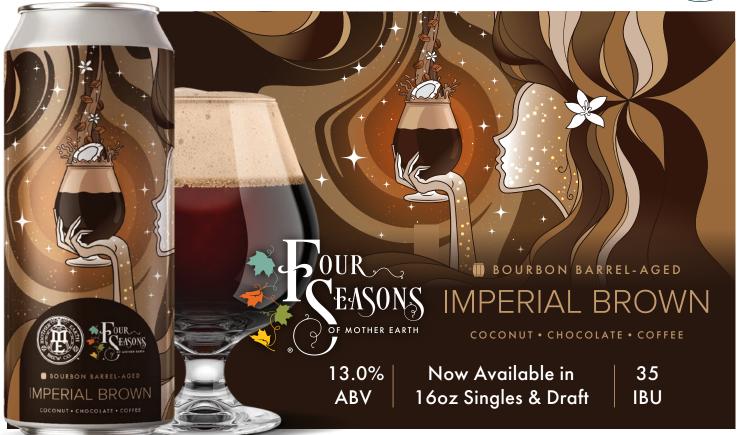

# BARREL-AGED OFFERINGS & COLLABORATIONS

FOUR SEASONS releases are always special and always limited.
This is the top-tier of our beer program and generally features barrel-aged offerings and collaborations. Expect a collab in the Summer with a series of big stouts and other niche styles filling in the lineup. Typically released on each season's solstice or equinox, cellaring is acceptable, but savoring is mandatory.

**AVAILABLE IN: 16 OZ CANS & LIMITED DRAFT** 

**AVAILABLE IN: 16 OZ CANS & DRAFT** 

<sup>\*</sup>Can images are examples and may not represent current or future products.

| FOUR SEASONS A |                |     |     |     |     |     |                   |     |     | AVAILABLE IN: 1/2 1/2 1/2 1/2 |     |  |  |  |
|----------------|----------------|-----|-----|-----|-----|-----|-------------------|-----|-----|-------------------------------|-----|--|--|--|
| JAN            | FEB            | MAR | APR | MAY | JUN | JUL | AUG               | SEP | ОСТ | NOV                           | DEC |  |  |  |
|                | IMPERIAL BROWN |     |     |     |     |     | OAKED OKTOBERFEST |     |     | IMPERIAL MAPLE                |     |  |  |  |