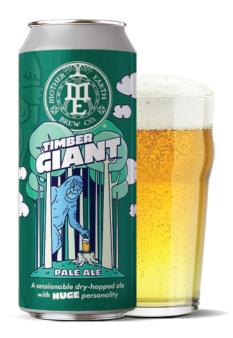

#### **TIMBER GIANT**

**PALE ALE / 5.0%** 

A double dry-hopped Pale Ale featuring four distinctly aromatic hops with huge tropical fruit and citrus notes.