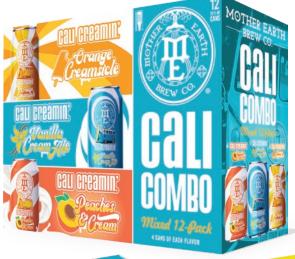

#### **CALI CREAMIN'**

**VANILLA CREAM ALE • 5.0% ABV** 

Our flagship offering is golden to pale in color, with low bitterness, medium body, and a white head. This Cream Ale has redefined the category. AVAILABLE ON NITRO.

#### **CALI CREAMIN' CREAMSICLE**

ORANGE VANILLA CREAM ALE • 5.0% ABV

Using our flagship ale as a base, we put an even more nostalgic twist on our style-defining brew. Features hints of vanilla and a distinct citrus cream flavor that finishes slightly sweeter than its Cream Ale counterpart.

#### CALI CREAMIN' PEACHES & CREAM

PEACH VANILLA CREAM ALE • 5.0% ABV

Highlighting hints of vanilla and a distinct yellow peach flavor that finishes slightly sweeter than its original Cali Creamin' counterpart. It's like Grandma's peach cobbler, but cold, carbonated, and without all the guilt.

# **12-PACK OFFERINGS**