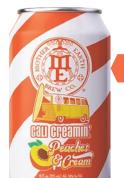

#### CALI CREAMIN' PEACHES & CREAM

PEACH VANILLA CREAM ALE • 5.0% ABV

Highlighting hints of vanilla and a distinct yellow peach flavor that finishes slightly sweeter than its original Cali Creamin' counterpart. It's like Grandma's peach cobbler, but cold, carbonated, and without all the guilt.