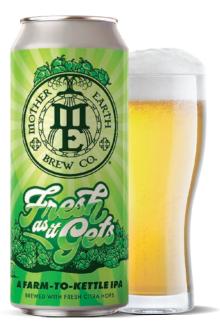

#### **FRESH AS IT GETS**

FRESH HOP IPA / 6.7%

Featuring locally grown hops, harvested just miles from the brewery, this is literally a farm-to-kettle IPA.