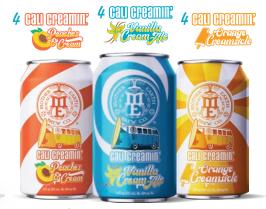

#### **CALI CREAMIN' CREAMSICLE**

ORANGE VANILLA CREAM ALE • 5.0% ABV

Using our flagship ale as a base, we put an even more nostalgic twist on our style-defining brew. Features hints of vanilla and a distinct citrus cream flavor that finishes slightly sweeter than its Cream Ale counterpart.

#### CALI CREAMIN' PEACHES & CREAM

PEACH VANILLA CREAM ALE • 5.0% ABV

Highlighting hints of vanilla and a distinct yellow peach flavor that finishes slightly sweeter than its original Cali Creamin' counterpart. It's like Grandma's peach cobbler, but cold, carbonated, and without all the guilt.

#### **CALI CREAMIN'**

**VANILLA CREAM ALE • 5.0% ABV** 

Our flagship offering is golden to pale in color, with low bitterness, medium body, and a white head. This Cream Ale has redefined the category. AVAILABLE ON NITRO.