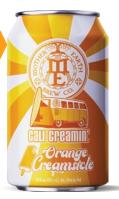

#### **CALI CREAMIN' CREAMSICLE**

ORANGE VANILLA CREAM ALE • 5.0% ABV

Using our flagship ale as a base, we put an even more nostalgic twist on our style-defining brew. Features hints of vanilla and a distinct citrus cream flavor that finishes slightly sweeter than its Cream Ale counterpart.