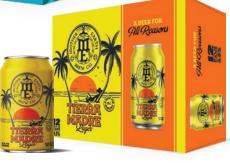

**MEXICAN-STYLE LAGER** • 4.5% ABV

Thirst-quenching, crisp & snappy are all adjectives that come to mind when drinking this fresh, light Mexican-style lager.

A beer for all reasons.

RODUCT. BEST STORE