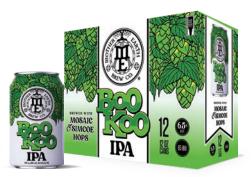

#### **BOO KOO**

INDIA PALE ALE • 6.5% ABV

In a sea of offerings, our Mosaic IPA stands out as one of the finest examples of a West Coast-style beer: Bursting with flavor and aroma, finished dry.